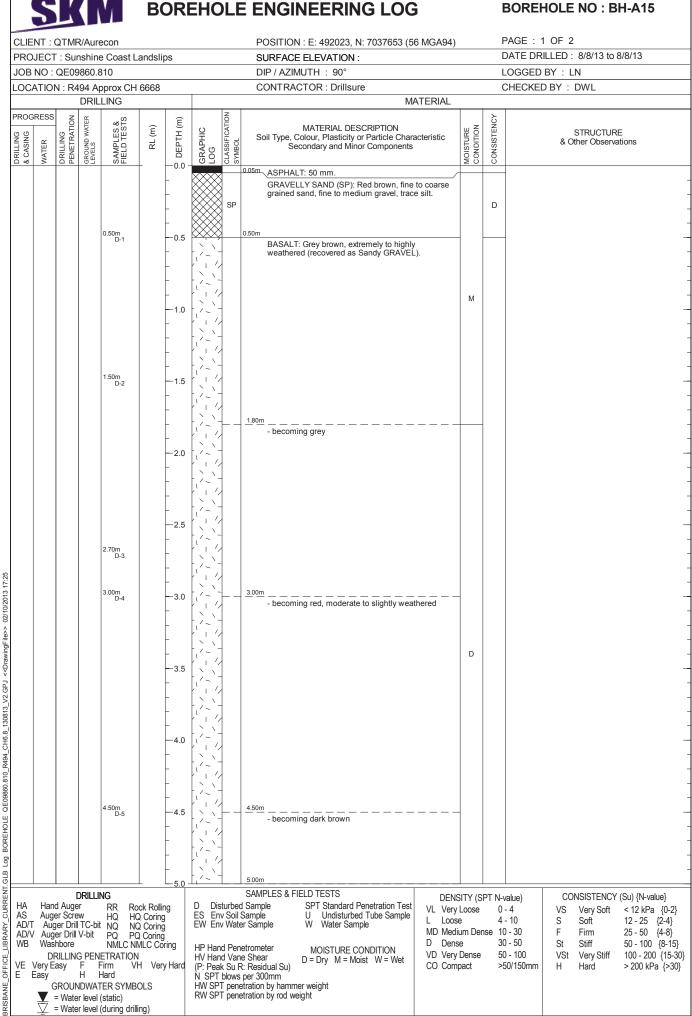

This log has been contributed to the Queensland Geotechnical Database with the permission of Jacobs.

File: QE09860.810 BH-A15 Page 1 OF 2

(c) State of Queensland (Department of Transport and Main Roads) 2020, CC BY 4.0. Please note copyright and limitation of liability notices on attached cover page.